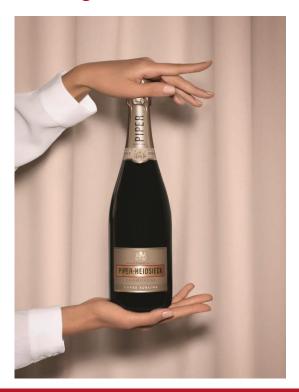

# Cuvée Sublime

## Rich and delicate

**EXQUISITE** 

This sumptuous delicacy is draped in gilt glistening with tiny flecks of pure gold. Here you have a seductive Don Juan's smile that entices you with its classical charm, the intricate gold details of the Palace of Versailles, the joy of a rustic picnic with friends on sunny day, and the comforting softness of a cashmere sweater warming you up on a windy seaside.

### SENSUAL

As the tasting goes, Cuvée Sublime sensually displays its romantic charms, captivating you as its fragrances of vanilla, rum, tropical fruits and roasted pineapple gradually become unleashed.